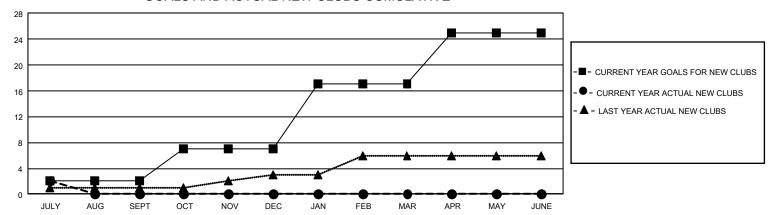

## GMT Constitutional Area 2, Group B

REPORT DOES NOT INCLUDE CLUBS IN UNDISTRICTED AREAS.

| Clubs         |               |             |               | Members               |                        |                         |                                                    |  |
|---------------|---------------|-------------|---------------|-----------------------|------------------------|-------------------------|----------------------------------------------------|--|
|               | RESULTS FOR   | R 2020-2021 |               | RESULTS FOR 2020-2021 |                        |                         |                                                    |  |
| QUARTER       | NEW CLUB GOAL | NEW CLUBS   | DROPPED CLUBS | QUARTER MEME          | BER GROWTH NET<br>GOAL | MEMBER GROWTH<br>ACTUAL | DROPPED<br>MEMBERS ACTUAL<br>(including transfers) |  |
| JULY/AUG/SEPT | 6             | 2           | 5             | JULY/AUG/SEPT         | 195                    | 141                     | 133                                                |  |
| OCT/NOV/DEC   | 15            | 0           | 0             | OCT/NOV/DEC           | 285                    | 0                       | 0                                                  |  |
| JAN/FEB/MAR   | 30            | 0           | 0             | JAN/FEB/MAR           | 370                    | 0                       | 0                                                  |  |
| APR/MAY/JUNE  | 24            | 0           | 0             | APR/MAY/JUNE          | 400                    | 0                       | 0                                                  |  |

## GOALS AND ACTUAL NEW CLUBS CUMULATIVE