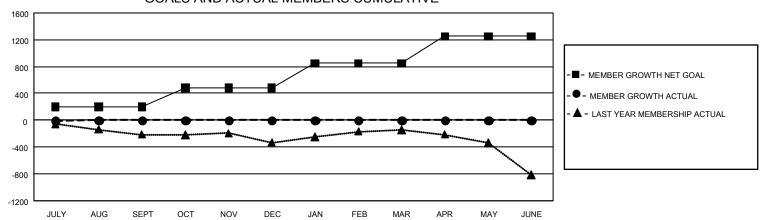

## GMT Constitutional Area 2, Group B

REPORT DOES NOT INCLUDE CLUBS IN UNDISTRICTED AREAS.

| Clubs         |               |             |               | Members               |                        |                         |                                                    |  |
|---------------|---------------|-------------|---------------|-----------------------|------------------------|-------------------------|----------------------------------------------------|--|
|               | RESULTS FOR   | R 2020-2021 |               | RESULTS FOR 2020-2021 |                        |                         |                                                    |  |
| QUARTER       | NEW CLUB GOAL | NEW CLUBS   | DROPPED CLUBS | QUARTER MEME          | BER GROWTH NET<br>GOAL | MEMBER GROWTH<br>ACTUAL | DROPPED<br>MEMBERS ACTUAL<br>(including transfers) |  |
| JULY/AUG/SEPT | 6             | 2           | 5             | JULY/AUG/SEPT         | 195                    | 141                     | 133                                                |  |
| OCT/NOV/DEC   | 15            | 0           | 0             | OCT/NOV/DEC           | 285                    | 0                       | 0                                                  |  |
| JAN/FEB/MAR   | 30            | 0           | 0             | JAN/FEB/MAR           | 370                    | 0                       | 0                                                  |  |
| APR/MAY/JUNE  | 24            | 0           | 0             | APR/MAY/JUNE          | 400                    | 0                       | 0                                                  |  |

## GOALS AND ACTUAL MEMBERS CUMULATIVE

| DROPPED CLUBS: 5           |     | 48 CLUBS OF 769 ADDED 1 OR MORE | GENDER DISTRIBUTION             |                 |       |
|----------------------------|-----|---------------------------------|---------------------------------|-----------------|-------|
|                            |     | NEW MEMBERS                     | MALE                            | 12,233 (68.31%) |       |
| DROPPED MEMBERS            |     |                                 | FEMALE                          | 5,675 (31.69%)  |       |
| DECEASED                   | 21  | CLICK HERE FOR CUMULATIVE       | TOTAL FAMILY UNIT MEMBERS       |                 | 3,293 |
| CLUB CANCELLED 0 OTHER 112 |     | MEMBERSHIP DATA                 | FAMILY MEMBERS PAYING HALF DUES |                 | 1,683 |
| TOTAL                      | 133 |                                 |                                 |                 |       |